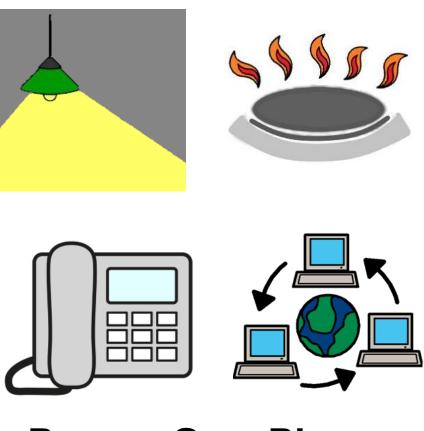

## Power. Gas. Phone

C:\Program Files (x86)\PDF Tools AG\3-Heights(TM) Document Converter Service\Temp\36946853c6967d4d63e858a6b4855f706d481c24bea768f26378466b9c09889 5.docx

- Cur

You need to do this before you move in.